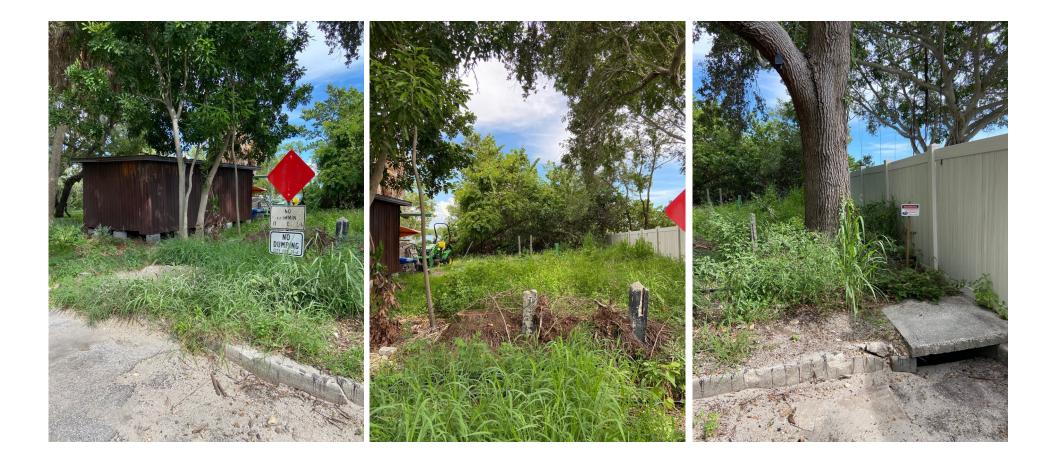

The applicant's property at 2700 Driftwood Road South is the subject of a Codes Enforcement case (22-00007780). The applicant has installed 6-foot-tall fencing in the City right-of-way along their frontage up to the area that is impeded by heavy vegetation near the water (see Attachment E - Photos). It is our understanding that the case has yet to be resolved.