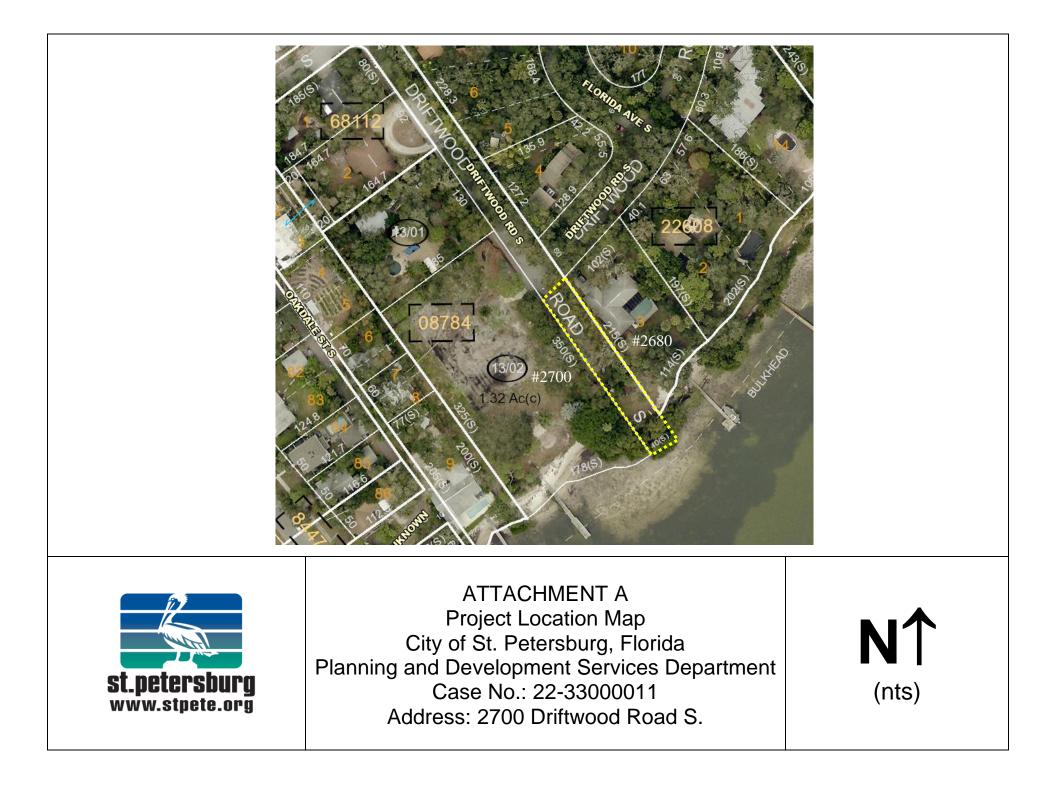

#### DISCUSSION:

**Request.** The request is to vacate the southernmost 8,043 square feet of Driftwood Road South, between 2680 and 2700 Driftwood Road South, to Big Bayou in the Second Addition to Driftwood Subdivision in the Neighborhood Suburban - 2 (NS-2) Zoning District (see Attachment A - Location Map and Attachment B - Legal Description and Sketch).

- CASE NO: 22-33000011
- PLAT SHEET: E-15
- REQUEST: Approval to vacate the southernmost 8,043 square feet of Driftwood Road South, between 2680 and 2700 Driftwood Road South, to Big Bayou in the Second Addition to Driftwood Subdivision.
- OWNER/APPLICANT: Timothy and Janna Ranney 4600 Waterford Court NE St. Petersburg, FL 33703
- ADDRESS: 2700 Driftwood Road South
- PARCEL ID NUMBER: 31-31-17-00000-130-0200
- ZONING: Neighborhood Suburban 2 (NS-2)