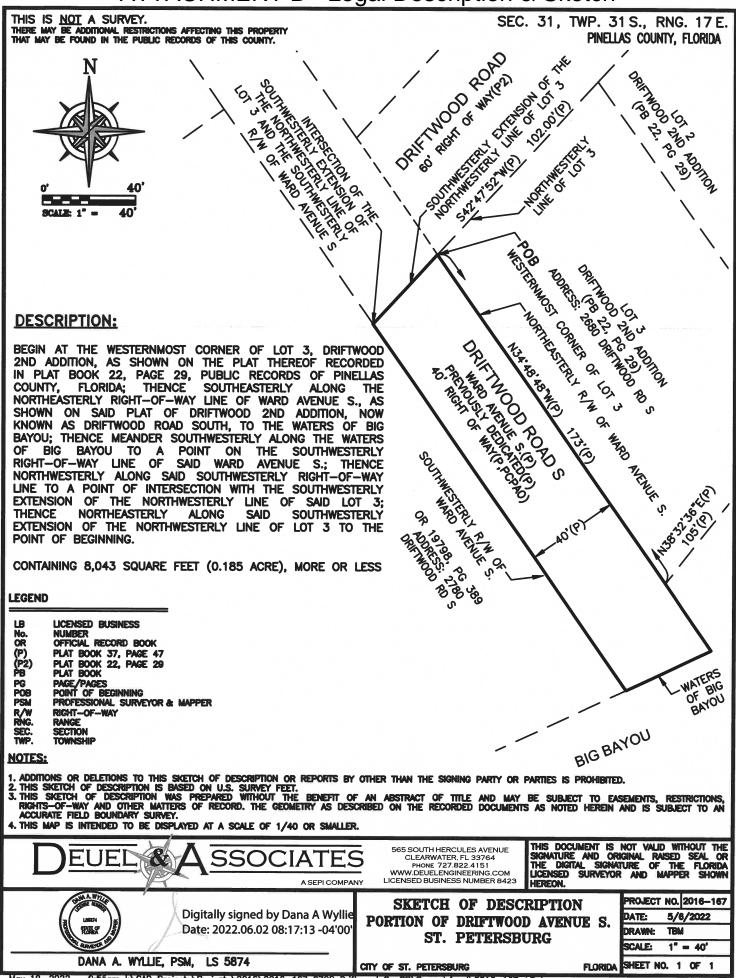

- CASE NO: 22-33000011
- PLAT SHEET: E-15
- REQUEST: Approval to vacate the southernmost 8,043 square feet of Driftwood Road South, between 2680 and 2700 Driftwood Road South, to Big Bayou in the Second Addition to Driftwood Subdivision.
- OWNER/APPLICANT: Timothy and Janna Ranney 4600 Waterford Court NE St. Petersburg, FL 33703
- ADDRESS: 2700 Driftwood Road South
- PARCEL ID NUMBER: 31-31-17-00000-130-0200
- ZONING: Neighborhood Suburban 2 (NS-2)

#### DISCUSSION:

**Request.** The request is to vacate the southernmost 8,043 square feet of Driftwood Road South, between 2680 and 2700 Driftwood Road South, to Big Bayou in the Second Addition to Driftwood Subdivision in the Neighborhood Suburban - 2 (NS-2) Zoning District (see Attachment A - Location Map and Attachment B - Legal Description and Sketch).